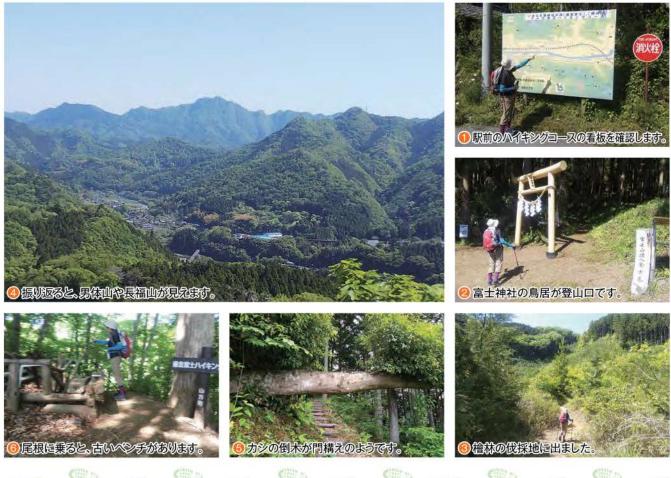

15

くと、新しく建てられた富士神社 があります。道に沿って歩いてい m程歩くと、左に折れる案内表示 内板を確認し、駅から右に200 の春には、電車で降りてすぐに登 登山者が登る山でもあります(こ す。また、例年4月初旬の頃には です。地元では親しみを込めて れた熊野山と同じくJR水郡線下 林浴の道ハイキングコース」の案 の登山者に出会いました) れる気軽さからか、東京都と横浜 ワの花を観賞するために、 山頂の北斜面に群生するイワウチ を挟んで対峙する眺望の優れた山 小川駅を起点とした山で、久慈川 「おふっちゃん」と呼ばれていま 駅前に設置された「いばらき森 盛金富士は、22年冬号に掲載さ 多くの 0

あり、 登っていきます。イワウチワは右 根に乗ったところに古いベンチが 根を目指して更に登ります。途中 り返ると、右手から順に明山から 風が吹いていました。 りと登っていきます。擬木の階段 山頂へ登古道」の道標もあります。 の鳥居に出ます。 のような景観を見せています。尾 にはカシの大木が倒壊して門構え 長福山が見えます。山頂に続く尾 東金砂山方面、熊野山から男体山 幼木が育っていますが、心地良い けて檜林の伐採地に出ます。今は の道となり少し登ると、視界が開 広い伐採地の中を少し登って振 ここから広葉樹の山道をゆっく 尾根に付けられた擬木の階段を 休憩ポイントです。 隣りには「富士

| 月)      | ができます。テーブルのあるベン |
|---------|-----------------|
| 川駅はすぐそこ | く太平洋・県庁舎などを望むこと |
| 山橋からの道と | で見渡すことができます。更に遠 |
| て行くと麓の隼 | と家和楽、舟生、山方宿の集落ま |
| 場が右手に見え | 慈川のゆったりとした流れを辿る |
| 馬頭観音の石  | 開けた南側は案内図のとおり、久 |
| 走る水郡線が一 | 高笹山が、東に熊野山と男体山、 |
| と、眼下に久慈 | ゲがあります。北側には八溝山と |
| ます。途中の小 | 大きなモミの木、周りにはイヌツ |
| ら滑らないよう | 山頂には富士神社の祠があり、  |
| 道標や赤いペナ | すぐです。           |
| ていないため、 | に大きく曲がり少し登ると山頂は |
| ます。急な下り | 曲がってから横手に登り、また左 |
| 口」の看板に導 | の石仏を過ぎると、登山道は右に |
| メ」、キティ  | 色のお花畑となります。子安観音 |
| りました。   | 作り、春には雑木林の中がピンク |
| チで景観を楽し | 手の北斜面にたくさんの群生地を |
|         |                 |

ゴ仏まで下ると採石 小さなピークに立つ いで階段が設置され **川の流れに沿って** 」にゆっくりと下り シトを確認しなが 望できます。 途中に付けられた かれて南側を下り J. 沢への道を辿っ JII ;駅方面 下山

(取材日 しです。 こ合流すると、下小 (落に着きます。平 5月4日

●問い合わせ先● 常陸大宮市役所商工観光課 Tel.0295-52-1111 内線273 常陸大宮市山方地域センター Tel.0295-57-2121 