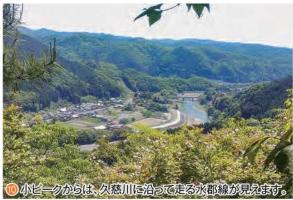

15

くと、新しく建てられた富士神社 があります。道に沿って歩いてい m程歩くと、左に折れる案内表示 内板を確認し、駅から右に200 の春には、電車で降りてすぐに登 登山者が登る山でもあります(こ す。また、例年4月初旬の頃には です。地元では親しみを込めて れた熊野山と同じくJR水郡線下 林浴の道ハイキングコース」の案 の登山者に出会いました) れる気軽さからか、東京都と横浜 ワの花を観賞するために、 山頂の北斜面に群生するイワウチ を挟んで対峙する眺望の優れた山 小川駅を起点とした山で、久慈川 「おふっちゃん」と呼ばれていま 駅前に設置された「いばらき森 盛金富士は、22年冬号に掲載さ 多くの 0

| 月)      | ができます。テーブルのあるベン |
|---------|-----------------|
| 川駅はすぐそこ | く太平洋・県庁舎などを望むこと |
| 山橋からの道と | で見渡すことができます。更に遠 |
| て行くと麓の隼 | と家和楽、舟生、山方宿の集落ま |
| 場が右手に見え | 慈川のゆったりとした流れを辿る |
| 馬頭観音の石  | 開けた南側は案内図のとおり、久 |
| 走る水郡線が一 | 高笹山が、東に熊野山と男体山、 |
| と、眼下に久慈 | ゲがあります。北側には八溝山と |
| ます。途中の小 | 大きなモミの木、周りにはイヌツ |
| ら滑らないよう | 山頂には富士神社の祠があり、  |
| 道標や赤いペナ | すぐです。           |
| ていないため、 | に大きく曲がり少し登ると山頂は |
| ます。急な下り | 曲がってから横手に登り、また左 |
| 口」の看板に導 | の石仏を過ぎると、登山道は右に |
| メ」、キティ  | 色のお花畑となります。子安観音 |
| りました。   | 作り、春には雑木林の中がピンク |
| チで景観を楽し | 手の北斜面にたくさんの群生地を |
|         |                 |