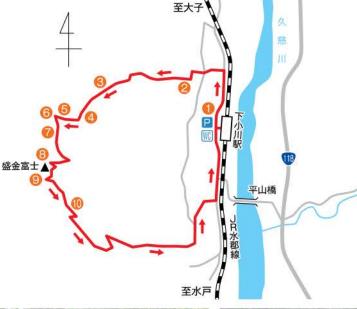

15

くと、新しく建てられた富士神社 があります。道に沿って歩いてい m程歩くと、左に折れる案内表示 内板を確認し、駅から右に200 の春には、電車で降りてすぐに登 登山者が登る山でもあります(こ す。また、例年4月初旬の頃には です。地元では親しみを込めて れた熊野山と同じくJR水郡線下 林浴の道ハイキングコース」の案 の登山者に出会いました) れる気軽さからか、東京都と横浜 ワの花を観賞するために、 山頂の北斜面に群生するイワウチ を挟んで対峙する眺望の優れた山 小川駅を起点とした山で、久慈川 「おふっちゃん」と呼ばれていま 駅前に設置された「いばらき森 盛金富士は、22年冬号に掲載さ 多くの 0

あり、 登っていきます。イワウチワは右 根に乗ったところに古いベンチが 根を目指して更に登ります。途中 り返ると、右手から順に明山から 風が吹いていました。 りと登っていきます。擬木の階段 山頂へ登古道」の道標もあります。 の鳥居に出ます。 のような景観を見せています。尾 にはカシの大木が倒壊して門構え 長福山が見えます。山頂に続く尾 東金砂山方面、熊野山から男体山 幼木が育っていますが、心地良い けて檜林の伐採地に出ます。今は の道となり少し登ると、視界が開 広い伐採地の中を少し登って振 ここから広葉樹の山道をゆっく 尾根に付けられた擬木の階段を 休憩ポイントです。 隣りには「富士

| 月)      | ができます。テーブルのあるベン |
|---------|-----------------|
| 川駅はすぐそこ | く太平洋・県庁舎などを望むこと |
| 山橋からの道と | で見渡すことができます。更に遠 |
| て行くと麓の隼 | と家和楽、舟生、山方宿の集落ま |
| 場が右手に見え | 慈川のゆったりとした流れを辿る |
| 馬頭観音の石  | 開けた南側は案内図のとおり、久 |
| 走る水郡線が一 | 高笹山が、東に熊野山と男体山、 |
| と、眼下に久慈 | ゲがあります。北側には八溝山と |
| ます。途中の小 | 大きなモミの木、周りにはイヌツ |
| ら滑らないよう | 山頂には富士神社の祠があり、  |
| 道標や赤いペナ | すぐです。           |
| ていないため、 | に大きく曲がり少し登ると山頂は |
| ます。急な下り | 曲がってから横手に登り、また左 |
| 口」の看板に導 | の石仏を過ぎると、登山道は右に |
| メ」、キティ  | 色のお花畑となります。子安観音 |
| りました。   | 作り、春には雑木林の中がピンク |
| チで景観を楽し | 手の北斜面にたくさんの群生地を |
|         |                 |

ゴ仏まで下ると採石 小さなピークに立つ いで階段が設置され **川の流れに沿って** 」にゆっくりと下り シトを確認しなが 望できます。 途中に付けられた かれて南側を下り J. 沢への道を辿っ JII ;駅方面 下山

(取材日 しです。 こ合流すると、下小 (落に着きます。平 5月4日

●問い合わせ先● 常陸大宮市役所商工観光課 Tel.0295-52-1111 内線273 常陸大宮市山方地域センター Tel.0295-57-2121 

◎筆者 檜山 隆 茨城県庁山岳部顧問 ●日本百名山(93年10月)日本二 百名山(04年10月)日本三百名山 (06年9月)をそれぞれ完登する。 県内の身近な里山の魅力をお伝

えしたいと思います。

◎筆者 佐藤信聡 ●茨城県庁山岳部顧問 ●ひまわり山の会事務局長 高校生の頃から山に親しみ、最 近は県内の里山も積極的に歩い ています。その魅力を広くお伝

えしたいと思います。

下小川駅 → 登山口(鳥居) [0.4km 15分] 登山口 → 伐採地 → 古いベンチ [0.7km 30分] 古いベンチ → 山頂 [0.4km 20分] 山頂 → 小さなピーク → 下小川駅 【1.6km 35分】