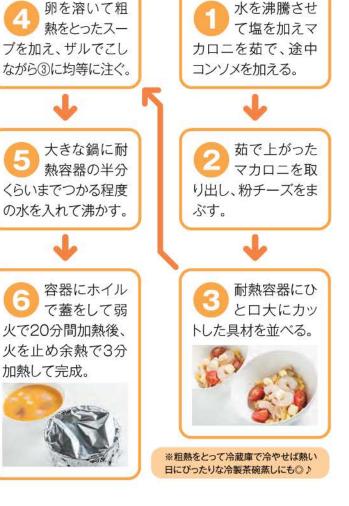

¥ 5.8m 1.2

(ه) (ه)

今年は夏を前にしてもう夏バテなんて人もいるくらいの異常気象。夏本番を前にすでに夏バテなんて人 もいるのではないでしょうか?今回はそんなちょっと食欲が落ちてきたときでも、ツルンっと食べやすく、 しっかりタンパク質のとれる食事をおすすめします。卵や海老、鶏肉などの素材をたっぷり使った茶碗蒸 しを洋風仕立てにしました。マカロニを加えることで、これひと品でも十分に食事になるように仕上げて います。とても簡単なので、ぜひご自宅で試してみてください。

## 材料(2人前)

| 卵(Mサイズ) 31    | 固     |
|---------------|-------|
| 減塩コンソメ        | 1個    |
| 水             | 600cc |
| 小海老 ······    | 10尾   |
| マッシュルーム(缶詰) … | 1缶    |
| ミニトマト         | 8個    |
| プロセスチーズ       | 1個    |

マカロニ …… 30g 粉チーズ …… 小さじ1

塩 ……… 1g 白コショウ … 少々

黄身か濃厚でコクと日み が強いのが特徴。はたらく ガッツ村やセイブけやき台 店等でも購入できます。