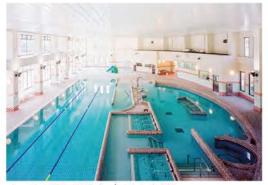

### ●城里町健康増進施設 ホロルの湯

【住 所】東茨城郡城里町下古内1829-3 【電 話】029-288-7775 【営業時間】10:00~21:00(入場・受付は20時まで) 【休館日】月曜日

| 文台、手ぶらで利用できるバーベプが楽しめます。魚釣り体験や天 | キャビンもあるので気軽にキャンやバス・トイレが完備された広い | トキャンプはもちろん、キッチンに立地するキャンフ場です。オー  | 里は藤井川ダムに隣接する丘陵地 | ロルの湯」をご紹介。ふれあいの | 「ふれあいの里」と温泉施設「ホ | 最後に、公営オートキャンプ場  | 足間違いなし!         | やかな盛り付けでお腹も心も大満 |
|--------------------------------|--------------------------------|---------------------------------|-----------------|-----------------|-----------------|-----------------|-----------------|-----------------|
| ことができます。                       | 湯、すべり台付きの幼児プールもルをはじめ、ジャグジーや打たせ | しょう。温水プールには25mプーで日頃の疲れをゆっくりと癒しま | の温度は低めに設定されているの | めしにくい薬湯などが人気。お湯 | た露天風呂や保温効果が高く湯冷 | に到着です。地元の自然石を使っ | から南に約1㎞進めばホロルの湯 | キューもおすすめ。ふれあいの里 |