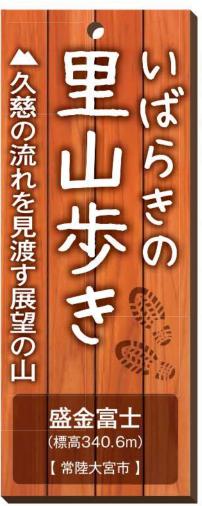

15

くと、新しく建てられた富士神社 があります。道に沿って歩いてい m程歩くと、左に折れる案内表示 内板を確認し、駅から右に200 の春には、電車で降りてすぐに登 登山者が登る山でもあります(こ す。また、例年4月初旬の頃には です。地元では親しみを込めて れた熊野山と同じくJR水郡線下 林浴の道ハイキングコース」の案 の登山者に出会いました) れる気軽さからか、東京都と横浜 ワの花を観賞するために、 山頂の北斜面に群生するイワウチ を挟んで対峙する眺望の優れた山 小川駅を起点とした山で、久慈川 「おふっちゃん」と呼ばれていま 駅前に設置された「いばらき森 盛金富士は、22年冬号に掲載さ 多くの 0