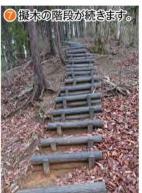

15

くと、新しく建てられた富士神社 があります。道に沿って歩いてい m程歩くと、左に折れる案内表示 内板を確認し、駅から右に200 の春には、電車で降りてすぐに登 登山者が登る山でもあります(こ す。また、例年4月初旬の頃には です。地元では親しみを込めて れた熊野山と同じくJR水郡線下 林浴の道ハイキングコース」の案 の登山者に出会いました) れる気軽さからか、東京都と横浜 ワの花を観賞するために、 山頂の北斜面に群生するイワウチ を挟んで対峙する眺望の優れた山 小川駅を起点とした山で、久慈川 「おふっちゃん」と呼ばれていま 駅前に設置された「いばらき森 盛金富士は、22年冬号に掲載さ 多くの 0

あり、 登っていきます。イワウチワは右 根に乗ったところに古いベンチが 根を目指して更に登ります。途中 り返ると、右手から順に明山から 風が吹いていました。 りと登っていきます。擬木の階段 山頂へ登古道」の道標もあります。 の鳥居に出ます。 のような景観を見せています。尾 にはカシの大木が倒壊して門構え 長福山が見えます。山頂に続く尾 東金砂山方面、熊野山から男体山 幼木が育っていますが、心地良い けて檜林の伐採地に出ます。今は の道となり少し登ると、視界が開 広い伐採地の中を少し登って振 ここから広葉樹の山道をゆっく 尾根に付けられた擬木の階段を 休憩ポイントです。 隣りには「富士